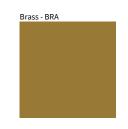

## **SPY SUSPENSION** COLOR FINISH CHART

PROJECT TYPE NOTES QUANTITY DATE

Digital: Not all screens are calibrated the same, and therefore, colors will appear differently between screens. Physical: When texture is involved, there will be variations in color, character and tone within a product series and between product families.

Brass, nickel and copper are natural minerals and can potentially change color and show marks over time. We cannot guarantee the color appearance as the material transforms.

Availble for International specifications by adding 'INT' at the end of the existing Model #. For assistance on 'custom' specifications, contact zteam@zaneen.com. In a constant effort to supply the best product, we reserve the right to change specifications or materials without notice. The most recent specification sheets are found at zaneen.com