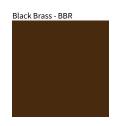

## **SPY SUSPENSION** COLOR FINISH CHART

PROJECT TYPE NOTES QUANTITY DATE

Digital: Not all screens are calibrated the same, and therefore, colors will appear differently between screens. Physical: When texture is involved, there will be variations in color, character and tone within a product series and between product families.

Brass, nickel and copper are natural minerals and can potentially change color and show marks over time. We cannot guarantee the color appearance as the material transforms.

Availble for International specifications by adding 'INT' at the end of the existing Model #. For assistance on 'custom' specifications, contact zteam@zaneen.com. In a constant effort to supply the best product, we reserve the right to change specifications or materials without notice. The most recent specification sheets are found at zaneen.com