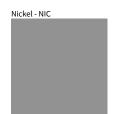

## **SPY SUSPENSION** COLOR FINISH CHART

PROJECT TYPE NOTES QUANTITY DATE

Digital: Not all screens are calibrated the same, and therefore, colors will appear differently between screens. Physical: When texture is involved, there will be variations in color, character and tone within a product series and between product families.

Brass, nickel and copper are natural minerals and can potentially change color and show marks over time. We cannot guarantee the color appearance as the material transforms.

Availble for International specifications by adding 'INT' at the end of the existing Model #. For assistance on 'custom' specifications, contact zteam@zaneen.com. In a constant effort to supply the best product, we reserve the right to change specifications or materials without notice. The most recent specification sheets are found at zaneen.com